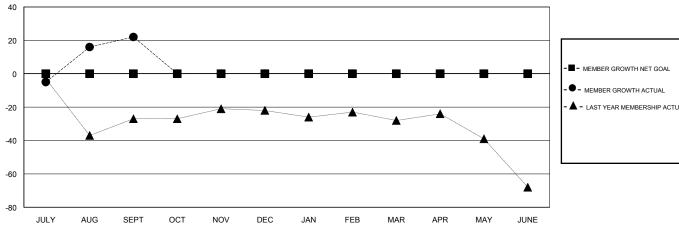

### GOALS AND ACTUAL MEMBERS CUMULATIVE

| -■- MEMBER GROWTH NET GOAL        |
|-----------------------------------|
| - ● - MEMBER GROWTH ACTUAL        |
| - ▲ - LAST YEAR MEMBERSHIP ACTUAL |
|                                   |
|                                   |
|                                   |